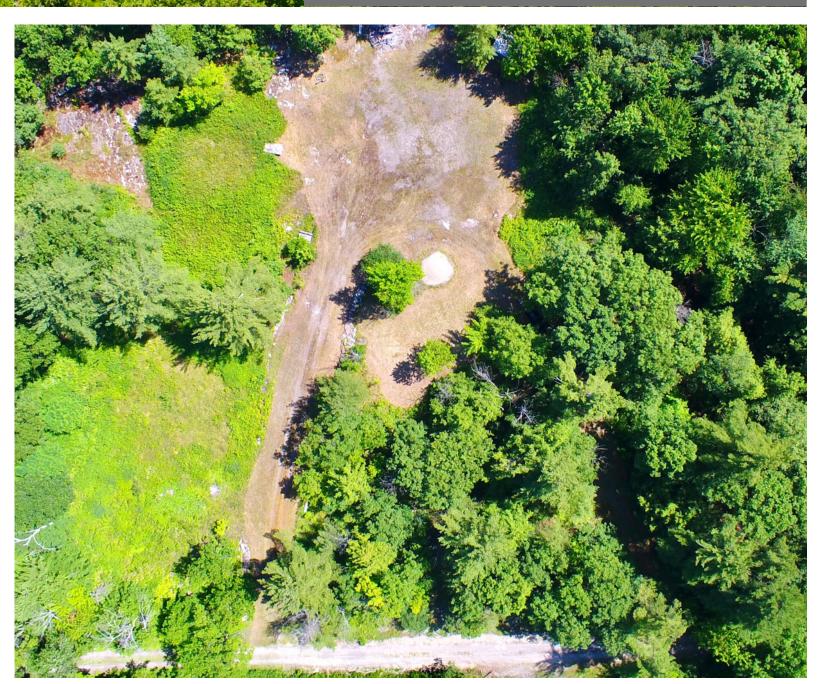

# 16 ACRE TREED LOT

- Private lot conveniently located minutes west of Brockville
- Close to the St. Lawrence River across from Anchorage Bay
- Cleared, level building site
- Well, septic and driveway installed and ready for your dream home
- Hydro available at lot entrance

#### 16 ACRE PRIVATE BUILDING LOT

This scenic lot is conveniently located minutes West of Brockville, by Anchorage Bay and the St. Lawrence River. The mature trees offer privacy that is difficult to come by in the city. Nature, and outdoor recreation await at your back door. This spacious lot provides a rare opportunity to build the home of your dreams in an ideal setting. The well, septic, and driveway are already in place, and the building site has been cleared. Get started on your dream project right away!