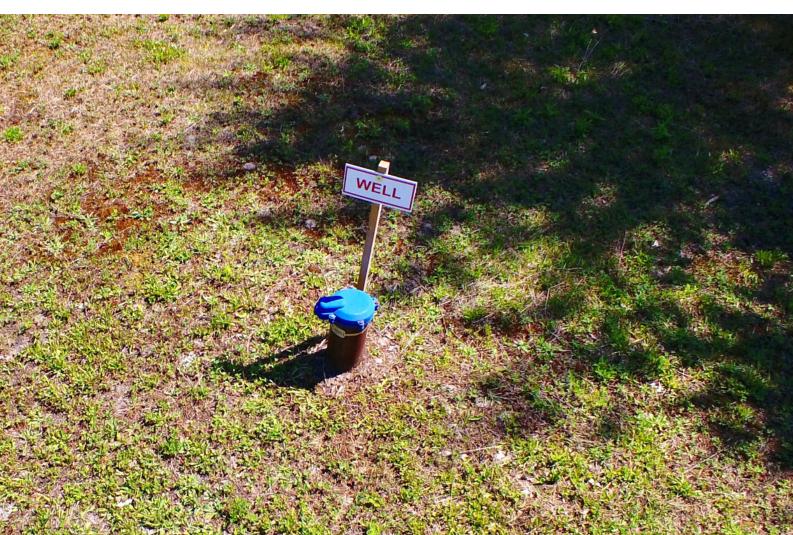

# 16 ACRE TREED LOT

- Private lot conveniently located minutes west of Brockville
- Close to the St. Lawrence River across from Anchorage Bay
- Cleared, level building site
- Well, septic and driveway installed and ready for your dream home
- Hydro available at lot entrance

## **DETAILS**

• Lot Size: 325' x 2135' irregular

Property Type: Residential

• Zoning: RU Rural

Possession: TBD

Water: Well

• Sewer: Septic tank

Hydro: Hydro One Available

#### 16 ACRE PRIVATE BUILDING LOT

This scenic lot is conveniently located minutes West of Brockville, by Anchorage Bay and the St. Lawrence River. The mature trees offer privacy that is difficult to come by in the city. Nature, and outdoor recreation await at your back door. This spacious lot provides a rare opportunity to build the home of your dreams in an ideal setting. The well, septic, and driveway are already in place, and the building site has been cleared. Get started on your dream project right away!