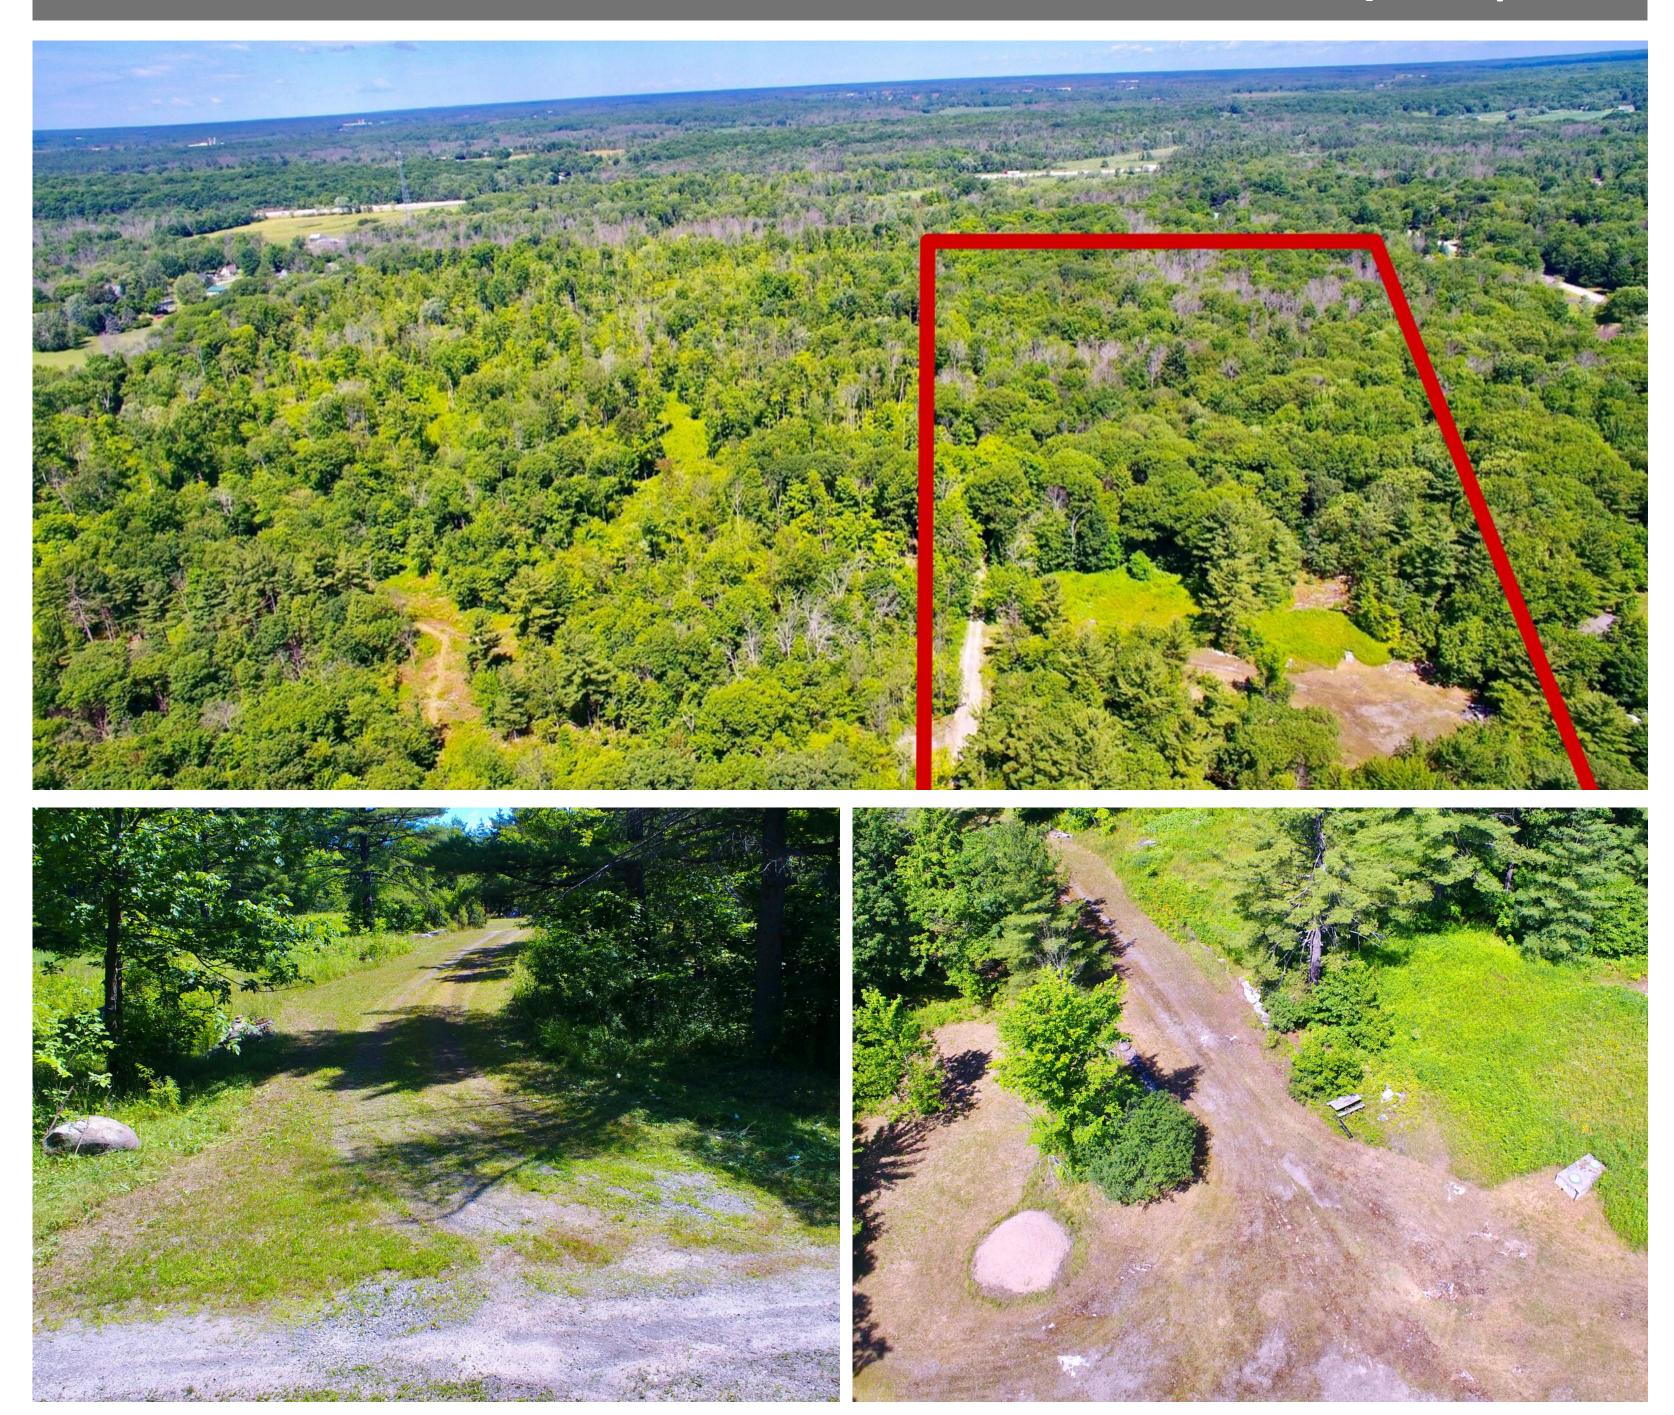

# 16 ACRE TREED LOT

- Private lot conveniently located minutes west of Brockville
- Close to the St. Lawrence River across from Anchorage Bay
- Cleared, level building site
- Well, septic and driveway installed and ready for your dream home
- Hydro available at lot entrance

#### 16 ACRE PRIVATE BUILDING LOT

This scenic lot is conveniently located minutes West of Brockville, by Anchorage Bay and the St. Lawrence River. The mature trees offer privacy that is difficult to come by in the city. Nature, and outdoor recreation await at your back door. This spacious lot provides a rare opportunity to build the home of your dreams in an ideal setting. The well, septic, and driveway are already in place, and the building site has been cleared. Get started on your dream project right away!