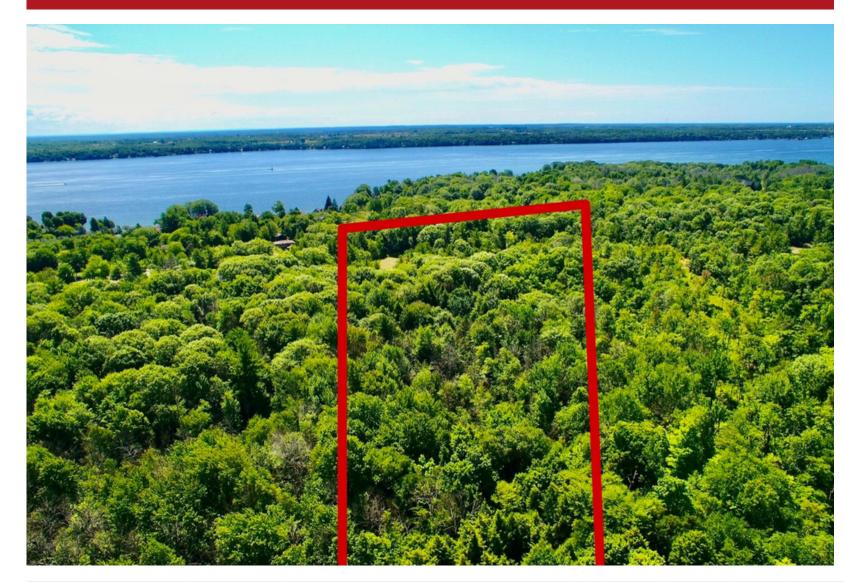

# 16 ACRE TREED LOT

- Private lot conveniently located minutes west of Brockville
- Close to the St. Lawrence River across from Anchorage Bay
- Cleared, level building site
- Well, septic and driveway installed and ready for your dream home
- Hydro available at lot entrance

## **DETAILS**

• Lot Size: 325' x 2135' irregular

Property Type: Residential

• Zoning: RU Rural

Possession: TBD

Water: Well

• Sewer: Septic tank

Hydro: Hydro One Available

#### 16 ACRE PRIVATE BUILDING LOT

This scenic lot is conveniently located minutes West of Brockville, by Anchorage Bay and the St. Lawrence River. The mature trees offer privacy that is difficult to come by in the city. Nature, and outdoor recreation await at your back door. This spacious lot provides a rare opportunity to build the home of your dreams in an ideal setting. The well, septic, and driveway are already in place, and the building site has been cleared. Get started on your dream project right away!