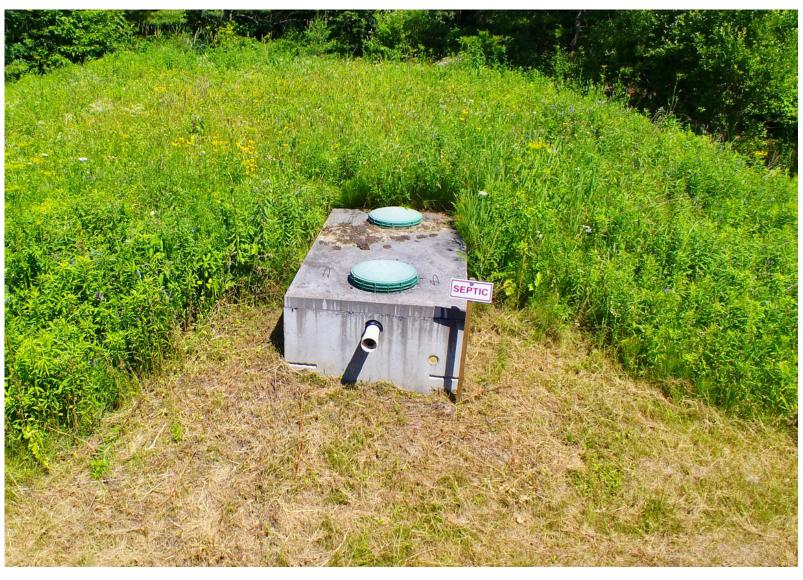

# 16 ACRE TREED LOT

- Private lot conveniently located minutes west of Brockville
- Close to the St. Lawrence River across from Anchorage Bay
- Cleared, level building site
- Well, septic and driveway installed and ready for your dream home
- Hydro available at lot entrance

## **DETAILS**

• Lot Size: 325' x 2135' irregular

Property Type: Residential

• Zoning: RU Rural

Possession: TBD

Water: Well

• Sewer: Septic tank

Hydro: Hydro One Available

#### 16 ACRE PRIVATE BUILDING LOT

This scenic lot is conveniently located minutes West of Brockville, by Anchorage Bay and the St. Lawrence River. The mature trees offer privacy that is difficult to come by in the city. Nature, and outdoor recreation await at your back door. This spacious lot provides a rare opportunity to build the home of your dreams in an ideal setting. The well, septic, and driveway are already in place, and the building site has been cleared. Get started on your dream project right away!