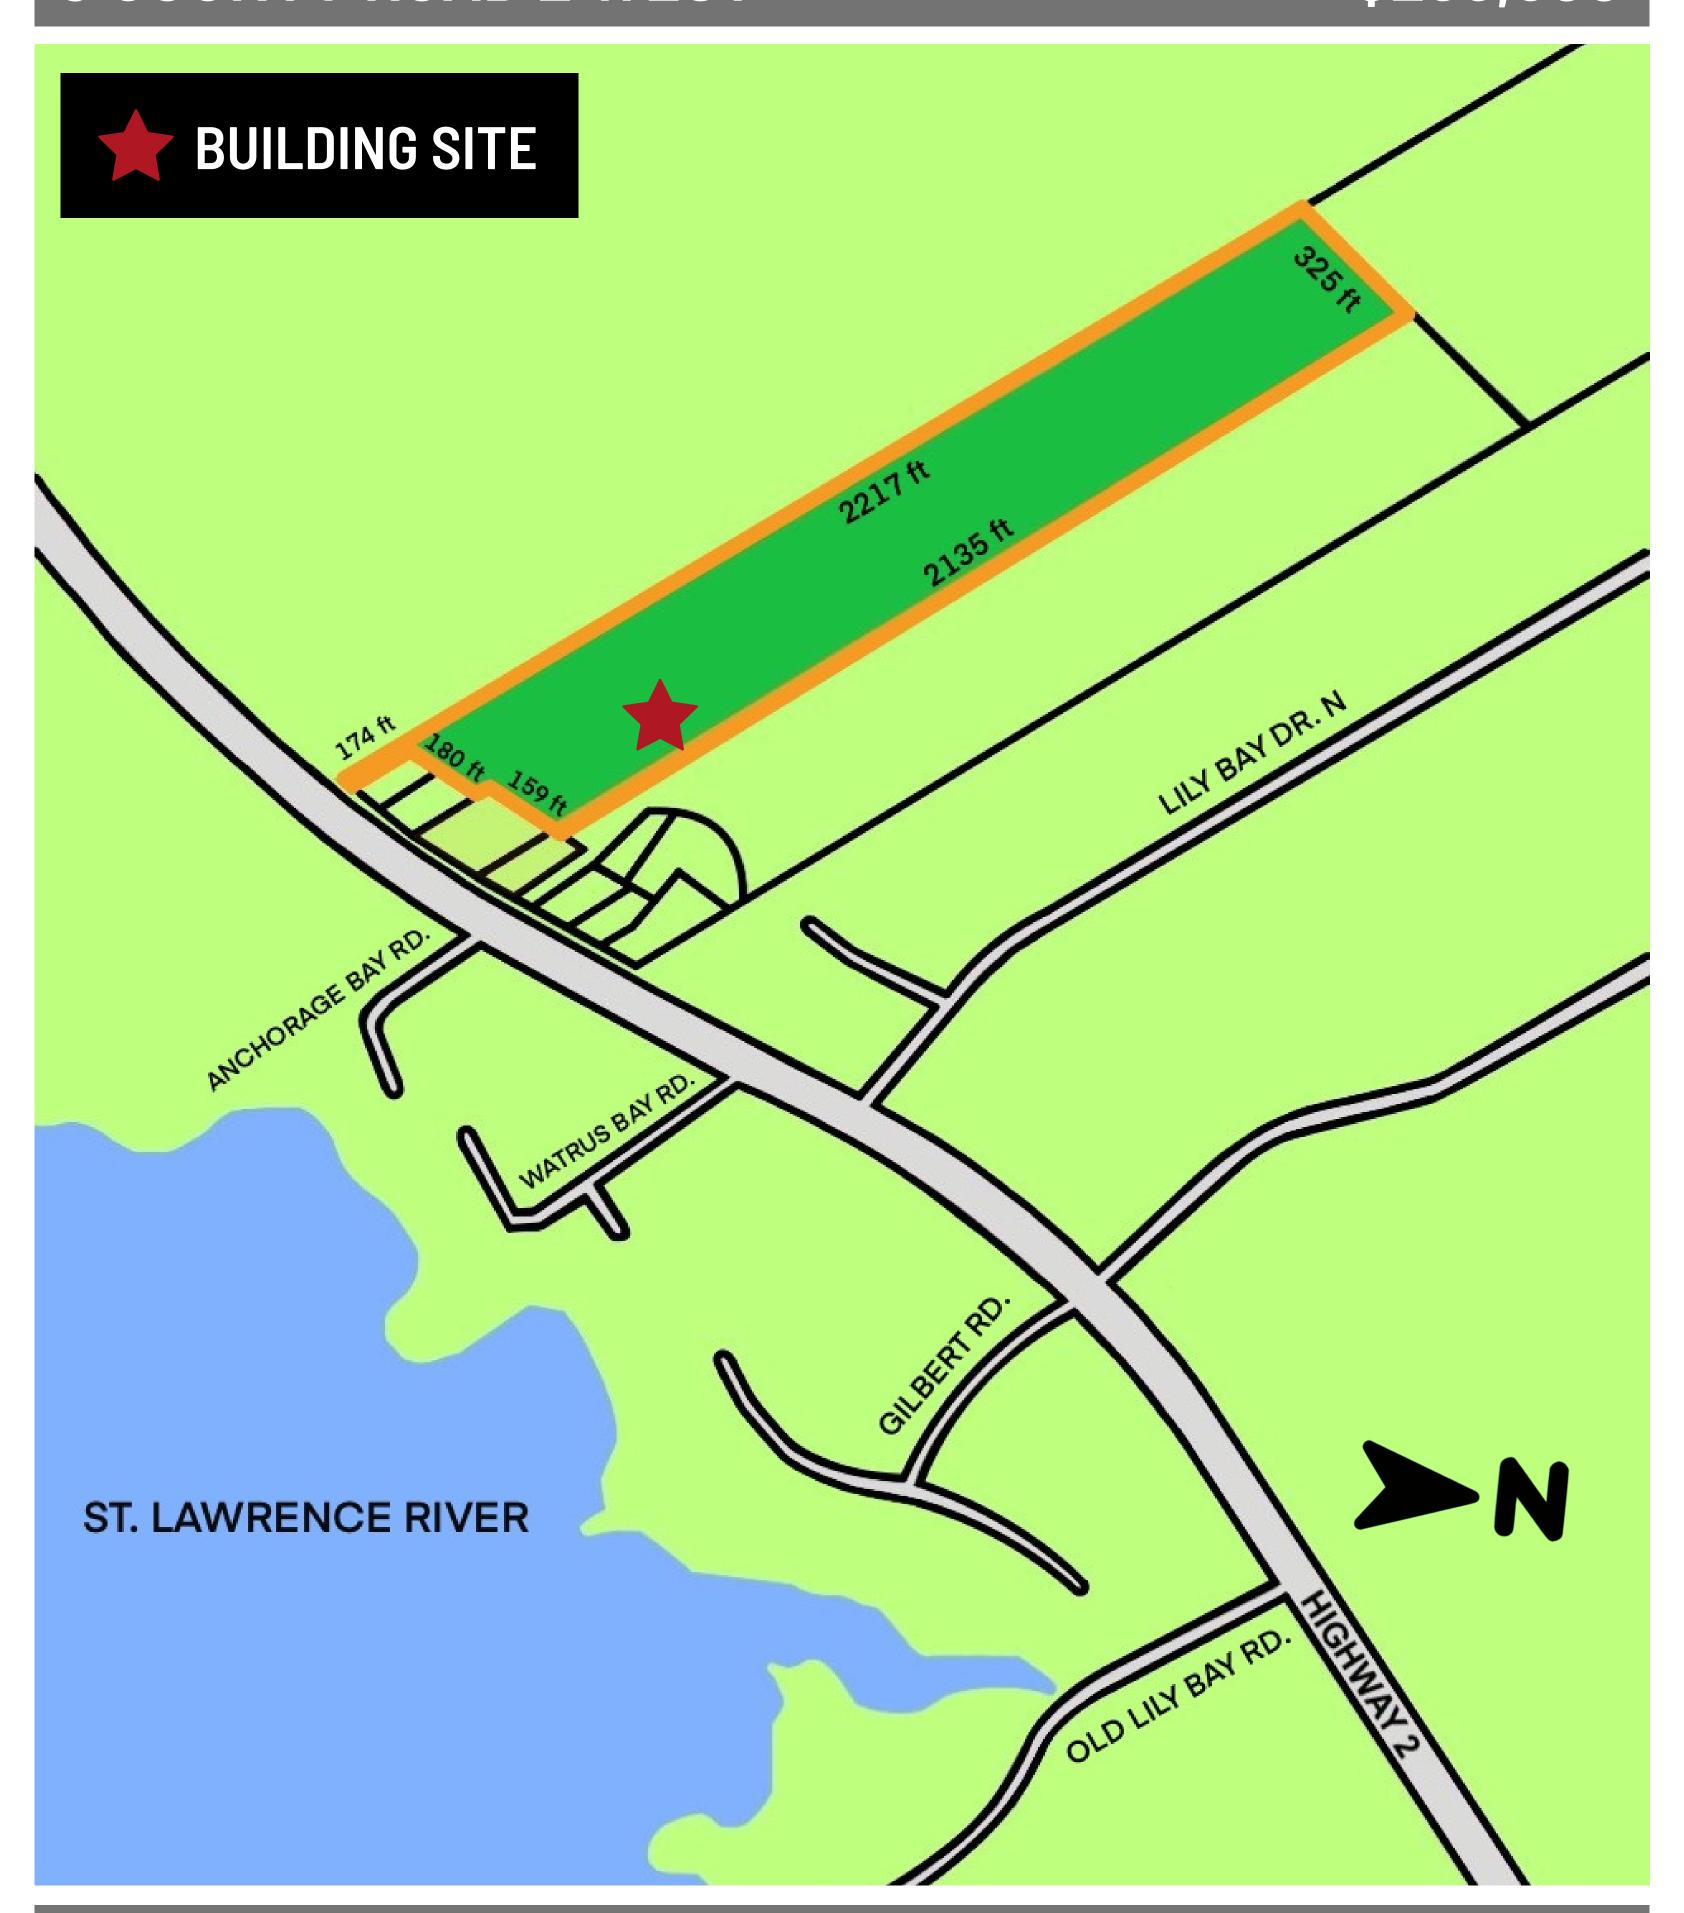

## **DETAILS**

• Lot Size: 325' x 2135' irregular

Property Type: Residential

• Zoning: RU Rural

Possession: TBD

Water: Well

• Sewer: Septic tank

Hydro: Hydro One Available

#### 16 ACRE PRIVATE BUILDING LOT

This scenic lot is conveniently located minutes West of Brockville, by Anchorage Bay and the St. Lawrence River. The mature trees offer privacy that is difficult to come by in the city. Nature, and outdoor recreation await at your back door. This spacious lot provides a rare opportunity to build the home of your dreams in an ideal setting. The well, septic, and driveway are already in place, and the building site has been cleared. Get started on your dream project right away!