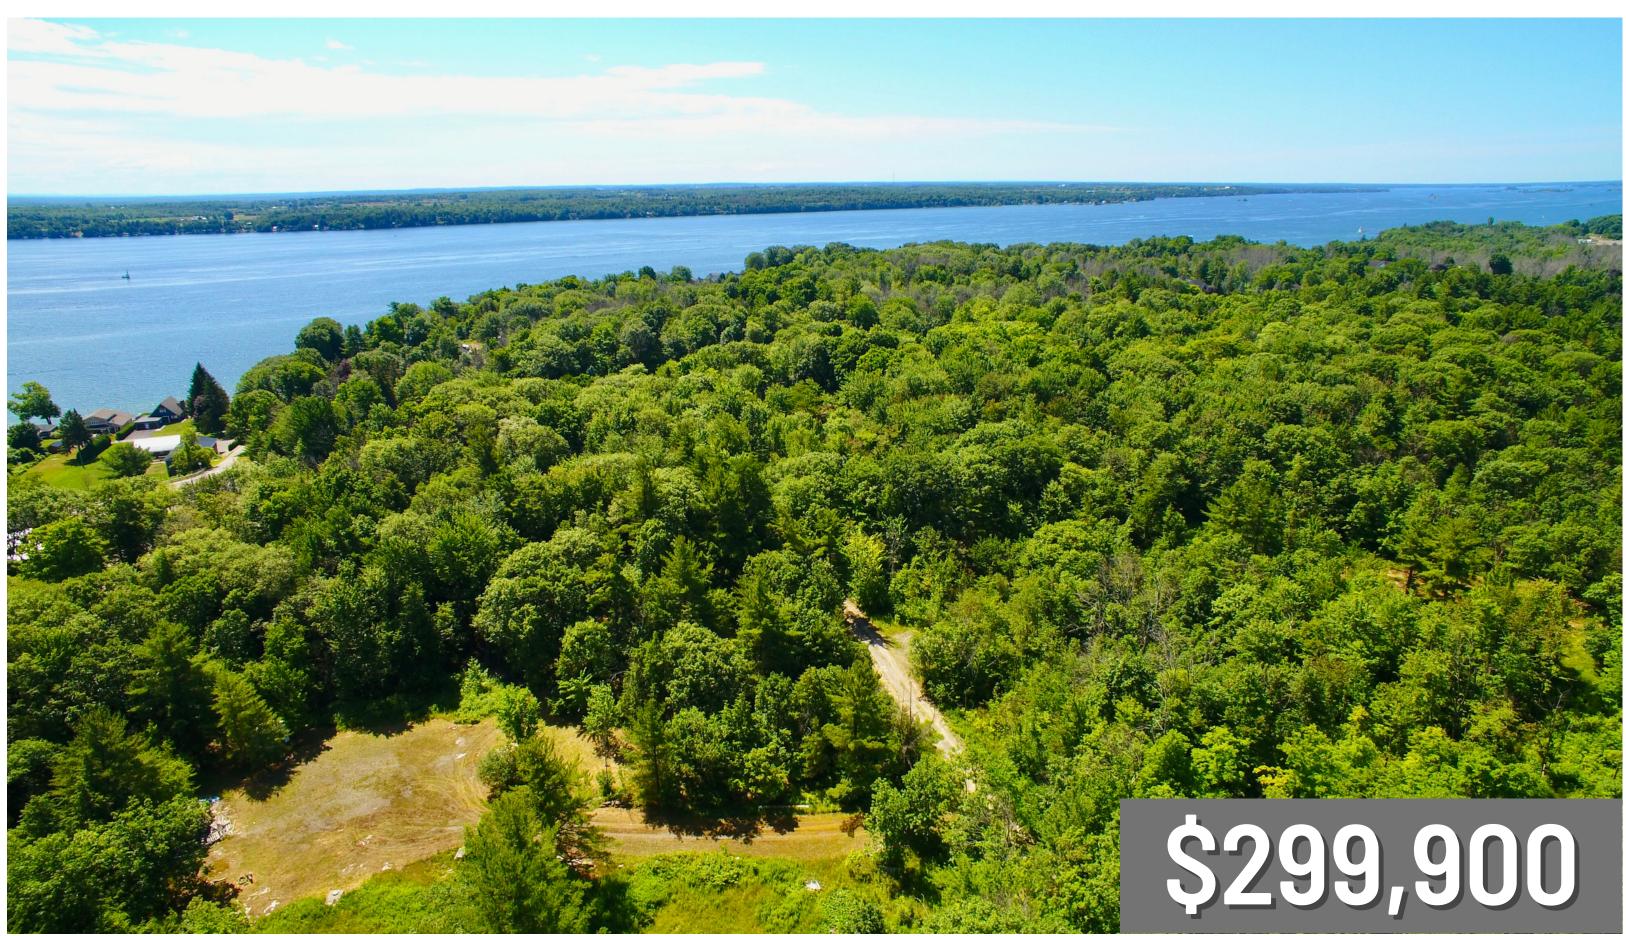

# WELCOME TO O COUNTY ROAD 2 W, BROCKVILLE

# 16 ACRE TREED LOT

- Private lot conveniently located minutes west of Brockville
- Close to the St. Lawrence River across from Anchorage Bay
- Cleared, level building site
- Well, septic and driveway installed and ready for your dream home
- Hydro available at lot entrance

#### 16 ACRE PRIVATE BUILDING LOT

This scenic lot is conveniently located minutes West of Brockville, by Anchorage Bay and the St. Lawrence River. The mature trees offer privacy that is difficult to come by in the city. Nature, and outdoor recreation await at your back door. This spacious lot provides a rare opportunity to build the home of your dreams in an ideal setting. The well, septic, and driveway are already in place, and the building site has been cleared. Get started on your dream project right away!

# O COUNTY ROAD 2 WEST

\$299,900

The information in this brochure is intended for general purposes only. All information received from the seller by the listing brokerage is believed accurate but not warranted.